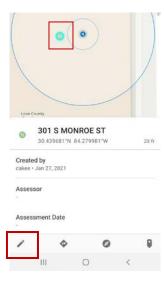

# **Collection Process**

To magnify a specific target simply touch it with two

By pressing

editing form

address of

the point.

Press the

begin.

pencil icon to

along with the

the green icon, you will

see the

fingers and spread them apart.

tapping on the location icon.

Fill out as much information as possible via the form.

| Choose the lev<br>to a ≥ w ∈ 2<br>← Filter<br>Affected<br>Destroyed<br>haccessB/e<br>Major<br>Mnor                                                                                                                                                                                                                                                                                                                                                                                                                                                  | rel of structural<br>damage. The<br>application defaults<br>to No Damage.           |
|-----------------------------------------------------------------------------------------------------------------------------------------------------------------------------------------------------------------------------------------------------------------------------------------------------------------------------------------------------------------------------------------------------------------------------------------------------------------------------------------------------------------------------------------------------|-------------------------------------------------------------------------------------|
| No Demage Image | Take a photo(s)<br>of the structure.<br>This is an<br>important step of             |
| 1:46 # X H E 2 II X 9 served 54   X Collect   301 S MONROE ST<br>30:4396811'NI 54.279981'W   III TAKE PHOTO                                                                                                                                                                                                                                                                                                                                                                                                                                         | Attach a video<br>or photos from<br>your photo<br>gallery via the<br>Attach button. |
| Edit Overview                                                                                                                                                                                                                                                                                                                                                                                                                                                                                                                                       |                                                                                     |

Tap the icon to view more details of the feature to edit. <u>If editing attributes</u> tap the green icon to access all the available operation options (copy, edit, delete, zoom to, directions to).

Change a field by tapping on it, then