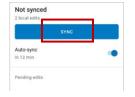

select On Device. Select LCMSM (towards the bottom) and continue with the Assessment.

Sync data collected offline when you have connectivity. If there are

pending edits tap Sync and wait for the sync to complete.