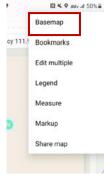

### Offline

The Initial Damage Assessment application is fully functional without internet access.

To access the "offline" map press the ellipsis in the upper right corner and choose Basemap. Upon displaying the Basemap options,

select On Device. Select LCMSM (towards the bottom) and continue with the Assessment.

Sync data collected offline when you have connectivity. If there are

pending edits tap Sync and wait for the sync to complete.